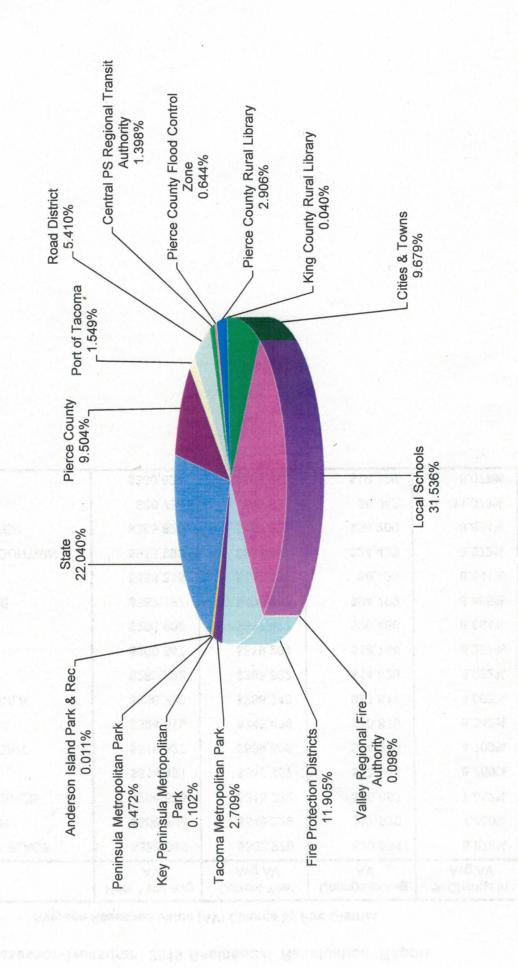

education funding. Enrichment Levies which have to be voter approved. Legislature increased from \$1.50 to \$2.50. Over half of property taxes goes to school (State = 22.040% and Local Schools = 31.536%). Senior and disabled exemptions changed by Legislature to a percentage of average household income starting next year. \$45,000. Almost 12,000 parcels exempted this year.